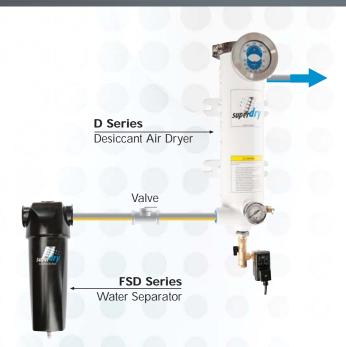

# Pre-Filtration of Super-Dry D Series Air Dryer

#### Typical applications

- Protection of refrigeration dryer
- Pre-filtration of desiccant dryer
- Bulk liquid removal at the point of use
- Downstream of an after-cooler
- Protection of compressed air piping and air receivers from corrosion