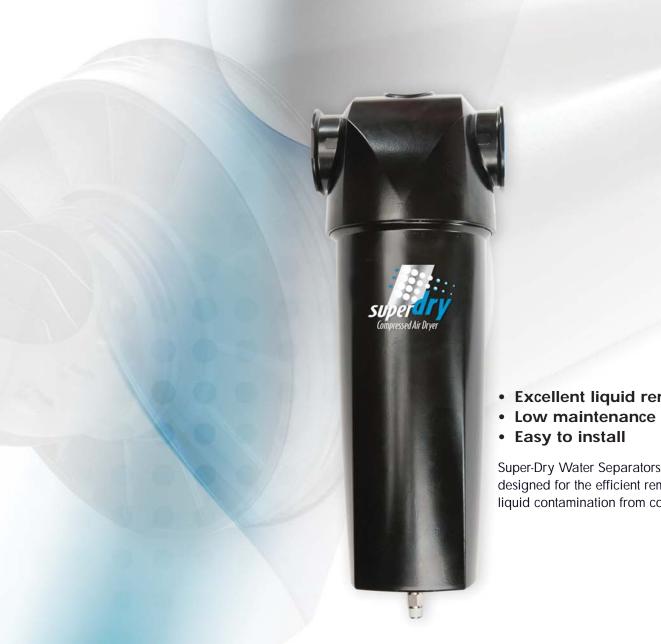

## Bulk Liquid Removal

Excellent liquid removal

Super-Dry Water Separators have been designed for the efficient removal of bulk liquid contamination from compressed air.

#### Features:

- Up to 1695 scfm
- Heavy duty housing for high durability
- Zero air loss float drain included
- Excellent liquid removal efficiencies at all flow conditions

Float Drain