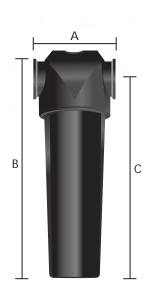

#### Specifications and ordering information:

| Model                                                                    | Air Flow @ | Inlet/Outlet | Dimensions |      |      | Weight |
|--------------------------------------------------------------------------|------------|--------------|------------|------|------|--------|
|                                                                          | 100 psig   | NPT          | Α          | В    | С    |        |
|                                                                          | scfm       | in           |            | in   |      | lbs    |
| FSD-60-W                                                                 | 85         | 1/2          | 3.8        | 9.3  | 7.9  | 3      |
| FSD-80-W                                                                 | 85         | 3/4          | 3.8        | 9.3  | 7.9  | 3      |
| FSD-100-W                                                                | 233        | 1            | 5.1        | 10.8 | 9.2  | 5      |
| FSD-180-W                                                                | 233        | 11/4         | 5.1        | 10.8 | 9.2  | 5      |
| FSD-300-W                                                                | 742        | 11/2         | 6.7        | 17   | 15   | 12     |
| FSD-400-W                                                                | 742        | 2            | 6.7        | 17   | 15   | 12     |
| FSD-500-W                                                                | 1695       | 3            | 8.1        | 19.9 | 17.5 | 22     |
| Maximum inlet temperature: 176°F (80°C) Maximum inlet pressure: 232 psig |            |              |            |      |      |        |