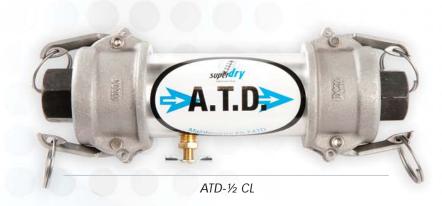

## Cam Lock Model also available

#### Specifications and ordering information:

| Model      | Air Flow @ | Inlet/Outlet<br>NPT | Dimensions |       |     | Weight | Remplacement |
|------------|------------|---------------------|------------|-------|-----|--------|--------------|
|            | 100 psig   |                     | Α          | В     | С   |        | Kit          |
|            | scfm       | in                  |            | in    |     | lbs    |              |
| ATD-1/4    | 22         | 1/4                 | 10 1/8     | 2 5/8 | 1 ½ | 2.5    |              |
| ATD-1/2    | 44         | 1/2                 | 10 1/8     | 2 5/8 | 1 ½ | 2.5    | EATD         |
| ATD-1/2 CL | 44         | 1/2                 | 10 ¾       | 3     | 1¾  | 4.2    |              |