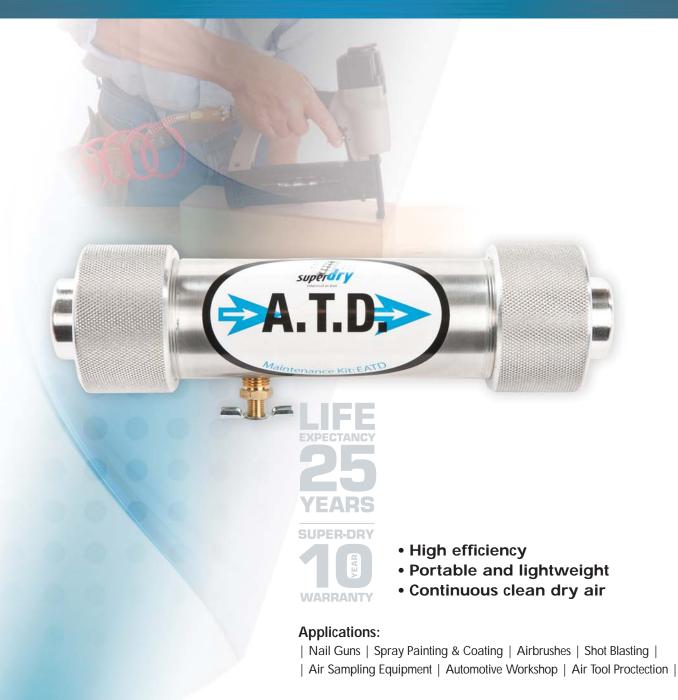

# SUPER-DRY ATD Series | Air Tool Dryers |

## Protect your compressed air application

## **SUPER-DRY**

## ATD Series | Air Tool Dryers |

### **ATD Series**

#### Features:

- Aluminum casting
- Portable and lightweight
- Easy to use
- Quick and easy to service
- No electrical requirements

#### Benefits:

- Extends the life of your air-operated equipment
- Prevents air tools from freezing when working in a cold environment
- Reduces air tools maintenance costs
- Eliminate production down time