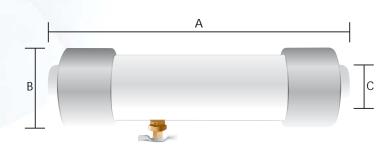

#### Specifications and ordering information:

| Model      | Air Flow @ | Inlet/Outlet<br>NPT | Dimensions |       |     | Weight | Remplacement |
|------------|------------|---------------------|------------|-------|-----|--------|--------------|
|            | 100 psig   |                     | Α          | В     | С   |        | Kit          |
|            | scfm       | in                  |            | in    |     | lbs    |              |
| ATD-1/4    | 22         | 1/4                 | 10 1/8     | 2 5/8 | 1 ½ | 2.5    |              |
| ATD-1/2    | 44         | 1/2                 | 10 1/8     | 2 5/8 | 1 ½ | 2.5    | EATD         |
| ATD-1/2 CL | 44         | 1/2                 | 10 ¾       | 3     | 1¾  | 4.2    |              |

Maximum inlet temperature: 100°F (38°C) Maximum inlet pressure: 150 psig